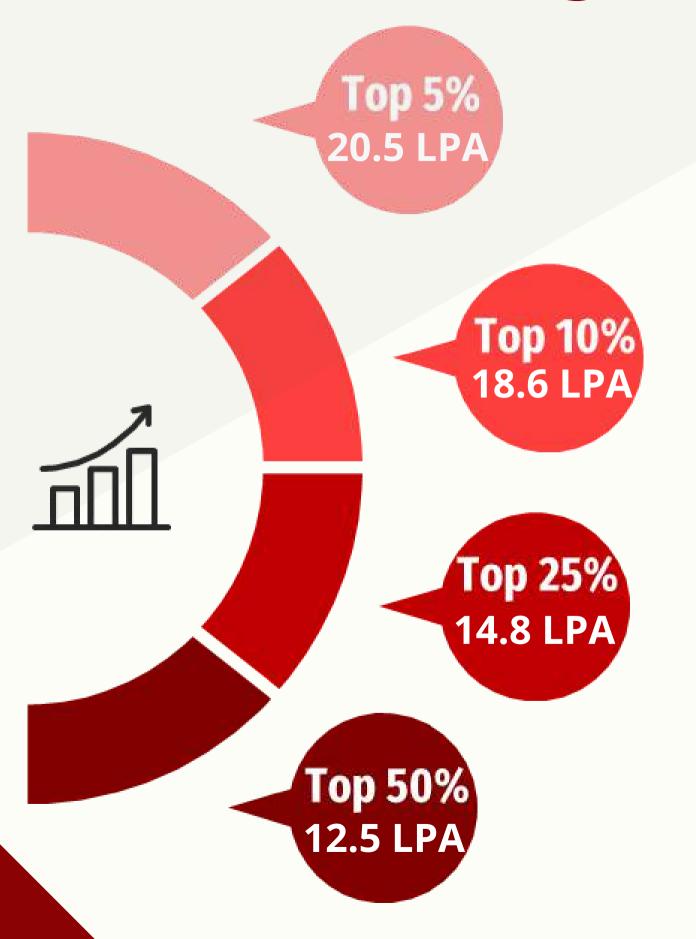

lobal economy. At the same time, the Institute remains deeply indebted to and embedded in the ethos and values of the Indian management system with a global orientation. Our board of studies and the academic council have proactive participation from top industry leaders and academicians. Our alumni have set new benchmarks, excelled at all tasks entrusted to them, and phenomenally escalated the prospects of the organizations where they work. Thereby, assure you that our students will continue to produce the same level of performance in your esteemed organization.



Dr. Parthasarathi N. Mukherjee,
Director,
SVKM's NMIMS,
Navi Mumbai Campus

#### **Batch Statistics-Final Placements**

MBA 2020-22



#### Work Experience in Months



#### **Educational Background**



# Placement Highlights





**Number of Companies Participated** 



## Companies Participated - SBM







































































# Companies Participated - SBM



















































## Marketing

The Marketing domain saw a huge spike in the number of companies participated with companies such as Landmark Group, Big Basket, Indus Towers, Zee Media, Lodha Group, TATA Technologies, Adaniconnex, Prestige Group, Henkel, Thermax, Berger Paints & many more. These companies offered roles such as Product Marketing, Partner Advisor Graduate, Sales & Category Management.

**Average** 

₹ 11.09 lpa

























#### **Finance**

The Finance domain had offers from leading BFSI & NBFC companies such as ICICI Bank, Repos Energy, KPMG, Sutherland